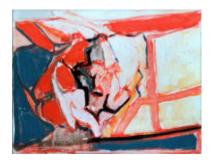

79. "道弘の牛 C", 1957-62 oil on canvas 72x53cm

91. "老僧 A", 1963 oil on canvas 91x65.2cm

94. "水門 1", 1963 oil and encaustic on canvas 135.5x91.2cm

100. "垣 B", 1963 encaustic and oil on canvas 97x145.5cm

103. "牛 1", 1963 oil on canvas 91x116.7cm