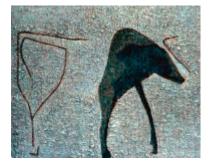

79. "道弘の牛 C", 1957-62 oil on canvas 72x53cm

91. "老僧 A", 1963 oil on canvas 91x65.2cm

94. "水門 1", 1963 oil and encaustic on canvas 135.5x91.2cm

100. "垣 B", 1963 encaustic and oil on canvas 97x145.5cm

103. "牛 1", 1963 oil on canvas 91x116.7cm