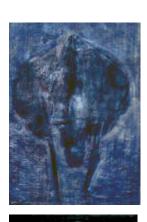

79. "道弘の牛 C", 1957-62 oil on canvas 72x53cm

91. "老僧 A", 1963 oil on canvas 91x65.2cm

94. "水門 1", 1963 oil and encaustic on canvas 135.5x91.2cm

100. "垣 B", 1963 encaustic and oil on canvas 97x145.5cm

103. "牛 1", 1963 oil on canvas 91x116.7cm