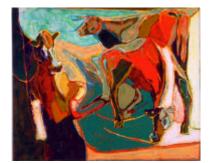

79. "道弘の牛 C", 1957-62 oil on canvas 72x53cm

91. "老僧 A", 1963 oil on canvas 91x65.2cm

94. "水門 1", 1963 oil and encaustic on canvas 135.5x91.2cm

100. "垣 B", 1963 encaustic and oil on canvas 97x145.5cm

103. "牛 1", 1963 oil on canvas 91x116.7cm